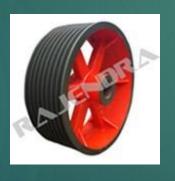

#### **Our Product**

Timing Belt Pulley

V Belt Pulley

Flat Belt Pulley

Taper Lock Pulley

Variable Belt Pulley

### Belt Pulley Overview

- ▶ <u>Belt Pulley</u> mainly used to to increase or decrease speed or rotation, as well to transfer power from one shaft to another.
- The Pulley is the small wheel like structure that makes the use of the rope or belts or the chain like structures that is fixed in the grooves of the pulleys and are responsible for its movements.