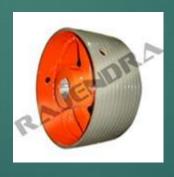

## Industrial Belt Pulley

Gear Pulley

Chain Coupling

Pedestal Pulley

Chain Sprocket

### Belt Pulley Overview

- ▶ <u>Belt Pulley</u> mainly used to to increase or decrease speed or rotation, as well to transfer power from one shaft to another.
- The Pulley is the small wheel like structure that makes the use of the rope or belts or the chain like structures that is fixed in the grooves of the pulleys and are responsible for its movements.