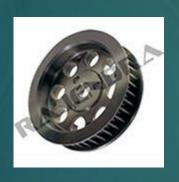

#### **Our Product**

Timing Belt Pulley

V Belt Pulley

Flat Belt Pulley

Taper Lock Pulley

Variable Belt Pulley

### Belt Pulley Overview

- ▶ <u>Belt Pulley</u> mainly used to to increase or decrease speed or rotation, as well to transfer power from one shaft to another.
- The Pulley is the small wheel like structure that makes the use of the rope or belts or the chain like structures that is fixed in the grooves of the pulleys and are responsible for its movements.