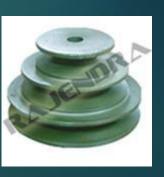

### Belt Pulley Overview

- ▶ <u>Belt Pulley</u> mainly used to to increase or decrease speed or rotation, as well to transfer power from one shaft to another.
- The Pulley is the small wheel like structure that makes the use of the rope or belts or the chain like structures that is fixed in the grooves of the pulleys and are responsible for its movements.

#### **Our Product**

Timing Belt Pulley

V Belt Pulley

Flat Belt Pulley

Taper Lock Pulley

Variable Belt Pulley