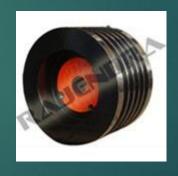

#### **Our Product**

Timing Belt Pulley

V Belt Pulley

Flat Belt Pulley

Taper Lock Pulley

Variable Belt Pulley

### Belt Pulley Overview

- ▶ <u>Belt Pulley</u> mainly used to to increase or decrease speed or rotation, as well to transfer power from one shaft to another.
- The Pulley is the small wheel like structure that makes the use of the rope or belts or the chain like structures that is fixed in the grooves of the pulleys and are responsible for its movements.